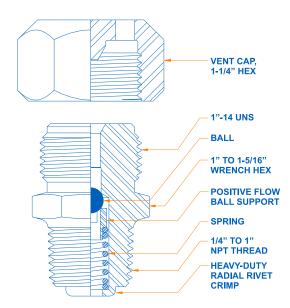

### **Chemola™ Delta "A" Series** Capped Vent Fitting

**Chemola<sup>™</sup> Delta A Series** is a precision-made standard body fitting for gate, ball and plug valves. It features a long-thread body and deep seating. This fitting is also a spring loaded, single check valve.

#### **Materials**

| Component | Material             |
|-----------|----------------------|
| Body      | Low-carbon steel     |
| Plating   | Zinc with dichromate |
| Ball      | Chrome alloy         |
| Spring    | 302 SS               |