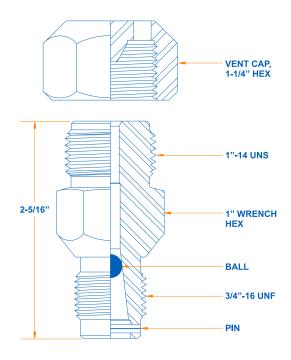

## Chemola<sup>™</sup> Delta "M" Series Capped Body Vent Fitting

**The Chemola™ Delta M Series** capped body fitting has a single loose ball check which seats on a taper. The fitting is rated for service to 10,000 psi.

## **Ordering Information**

| Item Number | Unit Size                          |
|-------------|------------------------------------|
| A078-09     | 7/8"-14 cap<br>3/4"-16 body thread |
| A081-09     | 1"-14 cap<br>3/4"-16 body thread   |