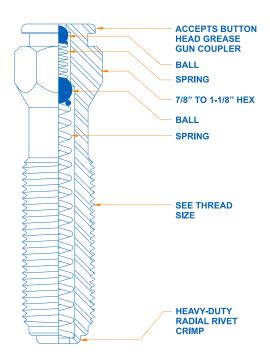

## Chemola™ Delta "H" Series

**Double Check Combination Lube Screw with Giant Buttonhead** 

The Chemola™ Delta H Series combines a lubricant screw and gun fitting to convert valve lubrication from stick lubricant use to bulk lubricant use. This utilizes the high-pressure hand or automatic lubrication gun. The double check design has a ball check both in the head and body. The fitting is rated for service to 10,000 psi.

## **Materials**

| Component | Material              |
|-----------|-----------------------|
| Body      | 1215 Low-carbon steel |
| Ball      | Chrome alloy          |
| Spring    | 302 SS                |