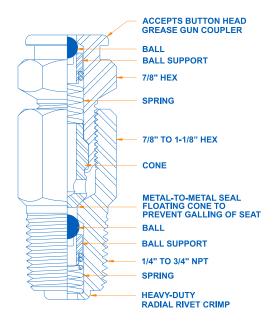

## Chemola™ Delta "HF" Series

Two-Piece Sure Seal Fitting

The Chemola™ Delta HF Series is a two-piece double check fitting that is designed for a positive seal under extreme conditions, such as hydrofluoric acid service. The top fitting is backed out a few turns, and the valve is lubricated using a Chemola™ Delta high-pressure grease gun. The top fitting is then screwed back into the bottom fitting until the tapered metal-to-metal seat forms a positive seal. The two-piece construction has one check ball in each of the two pieces. It is rated for service to 10,000 psi.