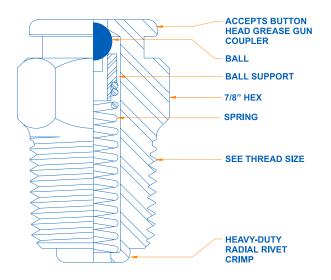

## Chemola™ Delta "C" Series Single Check Giant Buttonhead Fitting

The Chemola™ Delta C Series fittings feature one ball-type check valve design. This feature prevents the escape of product through the fitting while the valve lubricant or sealant is being pumped into the valve. It is a one-piece construction of button and body and is rated for service to 10,000 psi.

## **Materials**

| Component | Material              |
|-----------|-----------------------|
| Body      | 1215 Low-carbon steel |
| Ball      | Chrome alloy          |
| Spring    | 302 SS                |